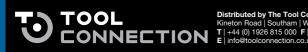

## **GEN2 Wheel Bearing Kit 85mm - for VAG**

Generation II (GEN2) type wheel bearings consist of a combined bearing and drive flange (hub) which cannot be separated and therefore require special tools for both removal and fitting of new bearings. The Laser Tools range consists of a number of individually sized kits, along with upgrade kits to allow for expansion of applications to different sized bearings, without always having to purchase complete new kits for each bearing size. By using clamshells and force plates/pins, the tool ensures that the load of insertion is taken only on the outer race of the bearing. The kits are also designed to allow for extraction of the relevant bearing without removing the ABS Sensor.

## Additional Information

- Applications: Volkswagen Multivan, T5, T6, Touareg and Transporter.
- For removing and installing the wheel hubs and bearings on VAG models. The extraction adaptor (572-6) for GEN2 bearing kits has been redesigned to allow the extraction of the relevant bearings without removing the ABS sensor.
- Suitable for 85mm diameter wheel bearings.
- Replacement spares available force screw (Part No. 0454) and thrust bearing (Part No. 0662).
- IMPORTANT: ensure the threaded bar and thrust bearing are well lubricated with molybdenum disulphide grease before use.