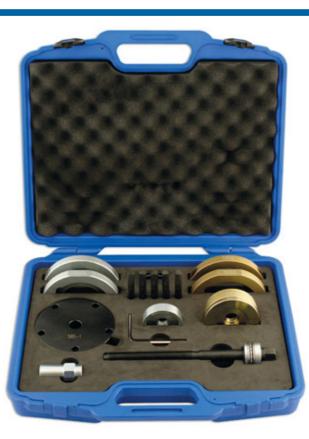

## **GEN2 Wheel Bearing Kit 85mm - for VAG**

Generation II (GEN2) type wheel bearings consist of a combined bearing and drive flange (hub) which cannot be separated and therefore require special tools for both removal and fitting of new bearings. The Laser Tools range consists of a number of individually sized kits, along with upgrade kits to allow for expansion of applications to different sized bearings, without always having to purchase complete new kits for each bearing size. By using clamshells and force plates/pins, the tool ensures that the load of insertion is taken only on the outer race of the bearing. The kits are also designed to allow for extraction of the relevant bearing without removing the ABS Sensor.

## Additional Information

- Applications: Volkswagen Multivan, T5, T6, Touareg and Transporter.
- For removing and installing the wheel hubs and bearings on VAG models. The extraction adaptor (572-6) for GEN2 bearing kits has been redesigned to allow the extraction of the relevant bearings without removing the ABS sensor.
- Suitable for 85mm diameter wheel bearings.
- Replacement spares available force screw (Part No. 0454) and thrust bearing (Part No. 0662).
- IMPORTANT: ensure the threaded bar and thrust bearing are well lubricated with molybdenum disulphide grease before use.